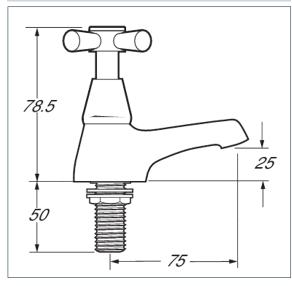

## Milan Range

Milan basin taps spec version

Product Code: MILAN SPEC101

Finish: Chrome

## **Features**

Construction:

Brass

Valve/Cartridge type:

Standard

Supply:

Suitable for all plumbing systems

Working Pressures:

0.1 - 5.0 bar

Inlet connections:

Flexi or Copper:

Metal Backnuts

 $\cdot \text{Supplied with metal backnuts}$ 