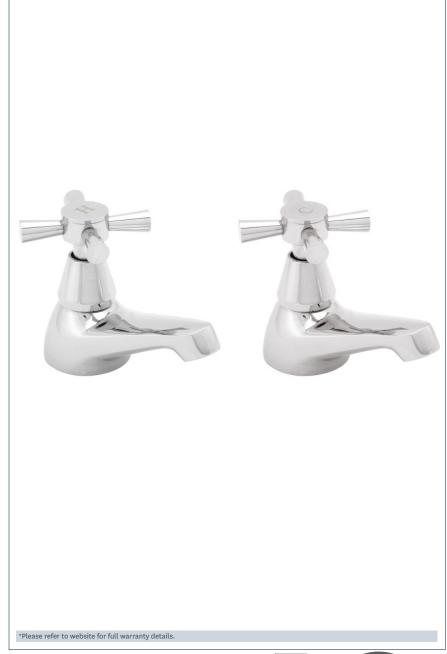

## Milan Range

Milan basin taps spec version

Product Code: MILAN SPEC101

Finish: Chrome