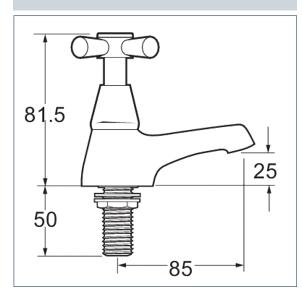

## Milan Range

Milan bath taps spec version

Product Code: MILAN SPEC102

Finish: Chrome

## **Features**

Construction:

Brass

Valve/Cartridge type:

Standard

Suitable for all plumbing systems

Working Pressures:

0.1 - 5.0 bar

Inlet connections:

Flexi or Copper:

Metal Backnuts

· Supplied with metal backnuts

Flow (Bar - I/min, open outlet)

Spout

| opoul |          |                 |          |          |          |          |          |          |
|-------|----------|-----------------|----------|----------|----------|----------|----------|----------|
|       | FLOW 0.1 | FLOW <b>0.3</b> | FLOW 0.5 | FLOW 1.0 | FLOW 2.0 | FLOW 3.0 | FLOW 4.0 | FLOW 5.0 |
|       | 7.7      | 13.5            | 17       | 18       | 20       | 25       | 30       | 34       |