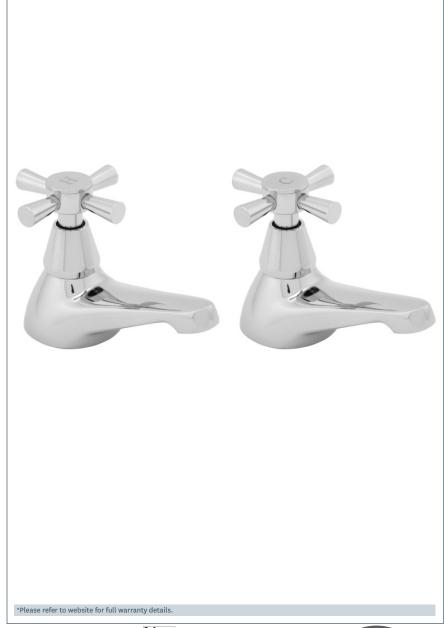

## Milan Range

Milan bath taps spec version

Product Code: MILAN SPEC102

Finish: Chrome