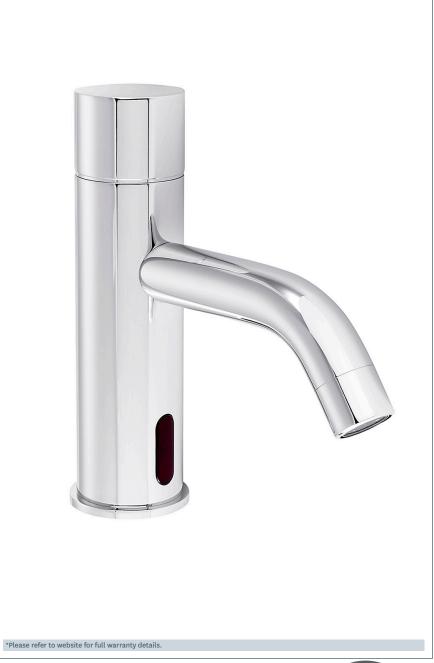

### **Basin Sensor Tap**

Product Code: SENSOR8/D

Finish: Chrome

#### **Features**

Construction:

Brass

Valve/Cartridge type:

Electro Valve

...

Suitable for high pressure only

Working Pressures: