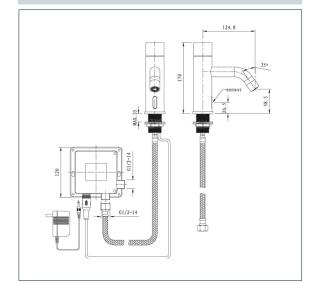

#### **Features**

Construction:

Brass

Valve/Cartridge type:

Electro Valve

...

Suitable for high pressure only

Working Pressures:

0.5 - 5.0 bar

Inlet connections:
Flexi or Copper:

½" BSP

- · Suitable for cold or premixed water
- · Moisture and water resistant control unit
- · Choice of battery or mains power
- · Battery operated, requires 4 x AA batteries
- · Recommended for use with blending valve
- · Products which are easy to use by all the family