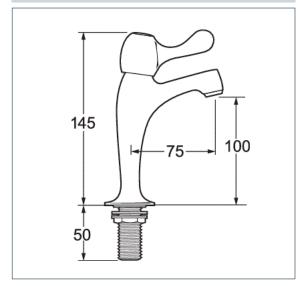

## **Contract Lever Tap**

Lever action contract sink pillar taps

Product Code: CNTL03

Finish: Chrome

## **Features**

Construction:

Brass

Valve/Cartridge type:

Ceramic Disc

Supply:

-----

-----

Suitable for all plumbing systems

Working Pressures:

0.1 - 5.0 bar

1/2" BSP

Inlet connections:
Flexi or Copper:

Metal Backnuts

- $\cdot$  1/4 turn ceramic handles ensure a smooth operation
- · Products which are easy to use by all the family