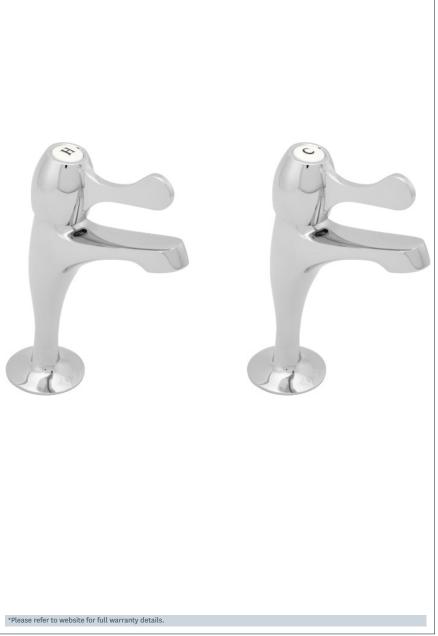

## **Contract Lever Tap**

Lever action contract sink pillar taps

Product Code: CNTL03

Finish: Chrome

## **Features**

Construction:

Brass

Valve/Cartridge type:

Ceramic Disc

Supply:

-----

-----

Suitable for all plumbing systems

Working Pressures:

0.1 - 5.0 bar

1/2" BSP

Inlet connections:
Flexi or Copper:

Metal Backnuts

- $\cdot$  1/4 turn ceramic handles ensure a smooth operation
- · Products which are easy to use by all the family