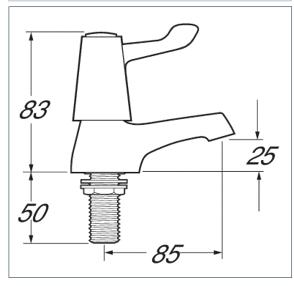

## Deva Lever Range

Lever action bath taps spec version

Product Code: DLT SPEC102

Finish: Chrome

## **Features**

Construction:

Brass

Valve/Cartridge type:

Ceramic Disc

Supply:

Suitable for all plumbing systems

Working Pressures:

0.1 - 5.0 bar

Inlet connections:

/." DCD

Flexi or Copper:

Metal Backnuts

- · Metal Backnuts
- · 1/4 turn ceramic handles ensure a smooth operation
- · Products which are easy to use by all the family