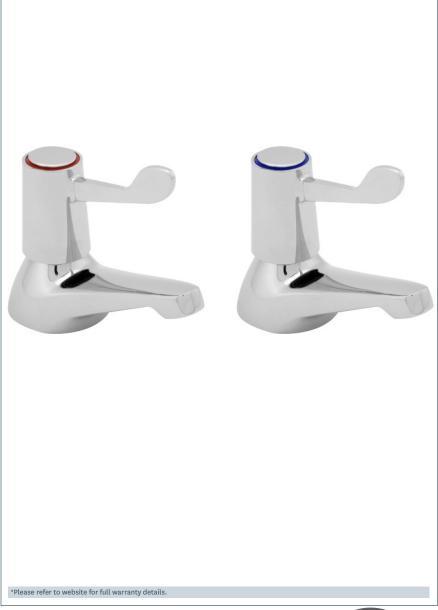

## Deva Lever Range

Lever action bath taps spec version

Product Code: DLT SPEC102

Finish: Chrome

## **Features**

Construction:

Brass

Valve/Cartridge type:

Ceramic Disc

Supply:

Suitable for all plumbing systems

Working Pressures:

0.1 - 5.0 bar

Inlet connections:

/." DCD

Flexi or Copper:

Metal Backnuts

- · Metal Backnuts
- · 1/4 turn ceramic handles ensure a smooth operation
- · Products which are easy to use by all the family