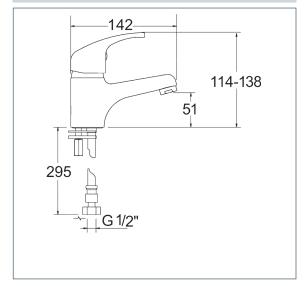

## Lace Range

Lace mono basin mixer

Product Code: LACE113

Finish: Chrome

## **Features**

Construction: Brass

Valve/Cartridge type: Ceramic Cartridge

Supply:

Suitable for all plumbing systems

Working Pressures:

0.2 - 5.0 bar

Inlet connections:

1/2" BSP

Flexi or Copper:

Flexi Tails

- · Ceramic cartridge for smooth operation
- · Tilt and turn temperature and flow control
- · Comes complete with press top waste
- · Products which are easy to use by all the family