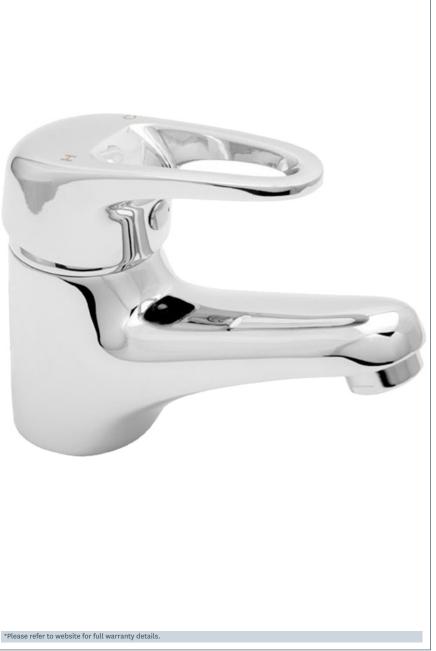

## Lace Range

Lace mono basin mixer

Product Code: LACE113

Finish: Chrome

## **Features**

Construction: Brass

Valve/Cartridge type: Ceramic Cartridge

Supply:

Suitable for all plumbing systems

Working Pressures:

0.2 - 5.0 bar

Inlet connections:

1/2" BSP

Flexi or Copper:

Flexi Tails

- · Ceramic cartridge for smooth operation
- · Tilt and turn temperature and flow control
- · Comes complete with press top waste
- · Products which are easy to use by all the family