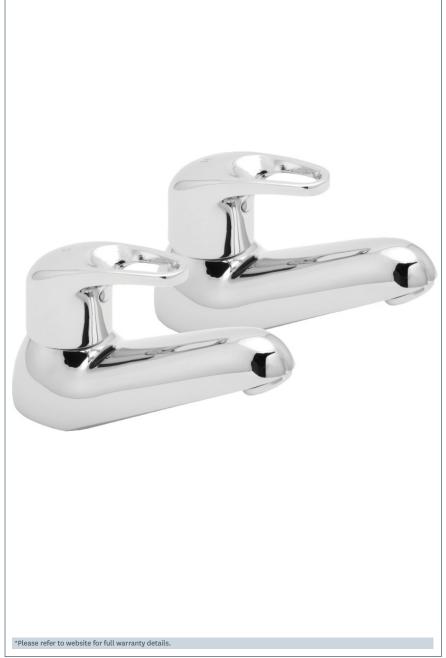

## Lace bath taps

Product Code: LACE102

Finish: Chrome

#### **Features**

Construction:

Brass

Valve/Cartridge type:

Ceramic Disc

Supply:

Suitable for all plumbing systems

Working Pressures:

0.2 - 5.0 bar

Inlet connections:

B/a" BSP

Flexi or Copper:

Plastic Backnuts

- $\cdot$  1/4 turn ceramic handles ensure a smooth operation
- · Optimised for bath filling
- · Products which are easy to use by all the family