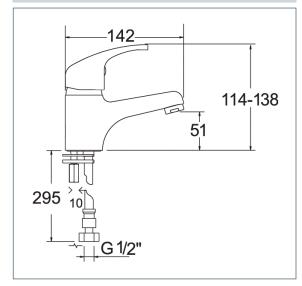

### Adore mono basin mixer

Product Code: ADORE113

Finish: Chrome

#### **Features**

Construction: Brass

Valve/Cartridge type: Ceramic Cartridge

Supply:

Suitable for all plumbing systems

Working Pressures:

0.2 - 5.0 bar

Inlet connections:

1/2" BSP

Flexi or Copper:

Flexi Tails

- · Ceramic cartridge for smooth operation
- · Tilt and turn temperature and flow control
- · Comes complete with press top waste
- · Products which are easy to use by all the family