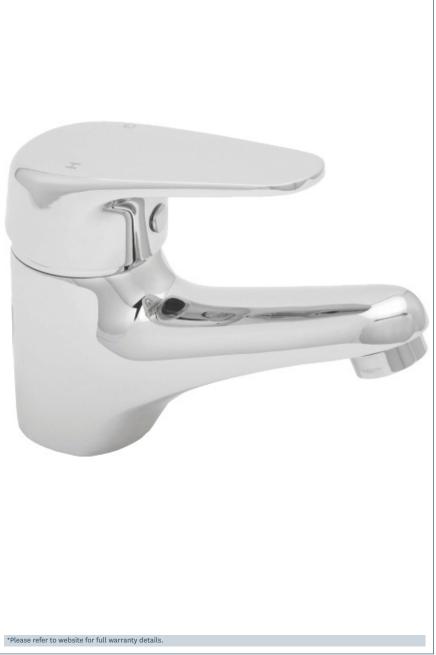

### Adore mono basin mixer

Product Code: ADORE113

Finish: Chrome

#### **Features**

Construction: Brass

Valve/Cartridge type: Ceramic Cartridge

Supply:

Suitable for all plumbing systems

Working Pressures:

0.2 - 5.0 bar

Inlet connections:

1/2" BSP

Flexi or Copper:

Flexi Tails

- · Ceramic cartridge for smooth operation
- · Tilt and turn temperature and flow control
- · Comes complete with press top waste
- · Products which are easy to use by all the family