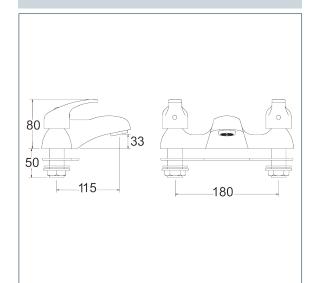

#### Adore deck mounted bath filler

Product Code: ADORE108

Finish: Chrome

#### **Features**

Construction:

Brass

Valve/Cartridge type: Ceramic Disc

Suitable for high pressure only

Working Pressures:

0.5 - 5.0 bar

Inlet connections:

Flexi or Copper:

Plastic Backnuts

- · 1/4 turn ceramic handles ensure a smooth operation
- · Products which are easy to use by all the family