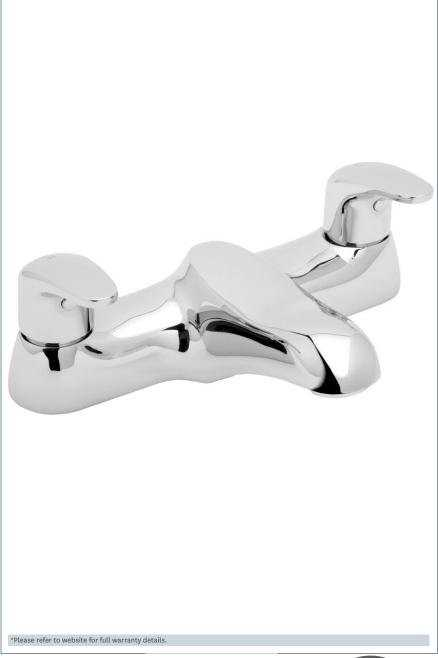

#### Adore deck mounted bath filler

Product Code: ADORE108

Finish: Chrome

#### **Features**

Construction:

Brass

Valve/Cartridge type: Ceramic Disc

Suitable for high pressure only

Working Pressures:

0.5 - 5.0 bar

Inlet connections:

Flexi or Copper:

Plastic Backnuts

- · 1/4 turn ceramic handles ensure a smooth operation
- · Products which are easy to use by all the family