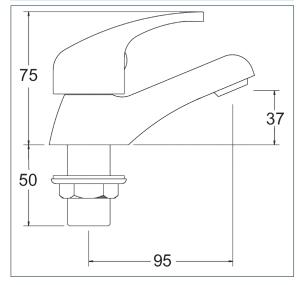

## Adore bath taps

Product Code: ADORE102

Finish: Chrome

### **Features**

Construction:

Brass

Valve/Cartridge type:

Ceramic Disc

Supply:

Suitable for all plumbing systems

Working Pressures:

0.2 - 5.0 bar

Inlet connections:
Flexi or Copper:

Plastic Backnuts

- · 1/4 turn ceramic handles ensure a smooth operation
- · Products which are easy to use by all the family