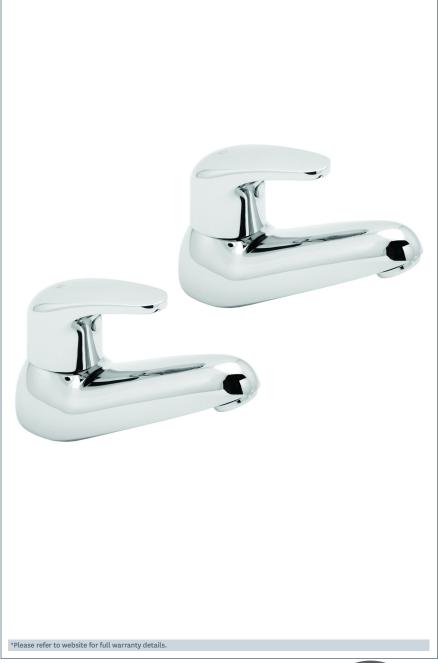

# **TAPWARE**

# Adore

## Adore bath taps

Product Code: ADORE102

Finish: Chrome



### **Features**

Construction:

Brass

Valve/Cartridge type:

Ceramic Disc

Supply:

Suitable for all plumbing systems

Working Pressures:

0.2 - 5.0 bar

Inlet connections:
Flexi or Copper:

Plastic Backnuts

- · 1/4 turn ceramic handles ensure a smooth operation
- · Products which are easy to use by all the family





### Flow (Bar - I/min, open outlet)

Spout

|  | FLOW 0.1 | FLOW 0.3 | FLOW 0.5 | FLOW 1.0 | FLOW 2.0 | FLOW 3.0 | FLOW 4.0 | FLOW 5.0 |
|--|----------|----------|----------|----------|----------|----------|----------|----------|
|  | 7.4      | 13.4     | 17.4     | 24.2     | 35.6     | 48.6     |          |          |







2007704 2007302