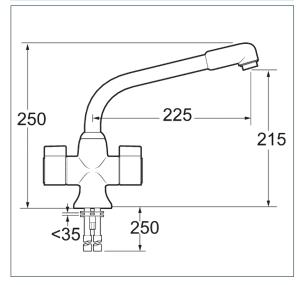

## Contemporary

Sauris mono sink mixer

Product Code: SMS172

Finish: Chrome

## **Features** Construction: Brass Valve/Cartridge type: 1/4 Turn Ceramic Disc Suitable for all plumbing systems

Working Pressures: 0.2 - 5.0 bar Inlet connections: 15mm Flexi or Copper: Copper Tails

· Swivel Spout · Dual Flow