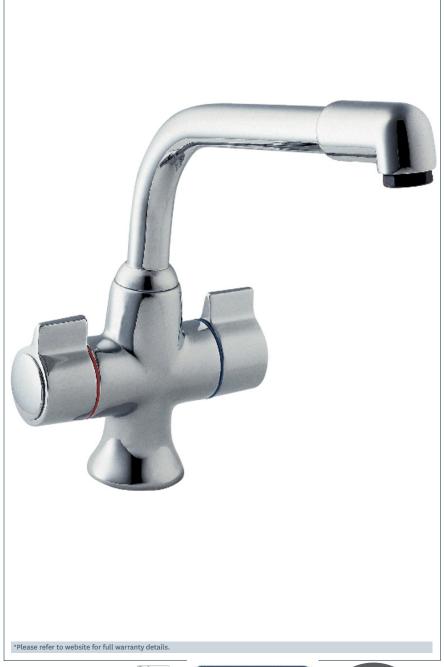

## Contemporary

Sauris mono sink mixer

Product Code: SMS172

Finish: Chrome

## **Features** Construction: Brass Valve/Cartridge type: 1/4 Turn Ceramic Disc Suitable for all plumbing systems

Working Pressures: 0.2 - 5.0 bar Inlet connections: 15mm Flexi or Copper: Copper Tails

· Swivel Spout · Dual Flow