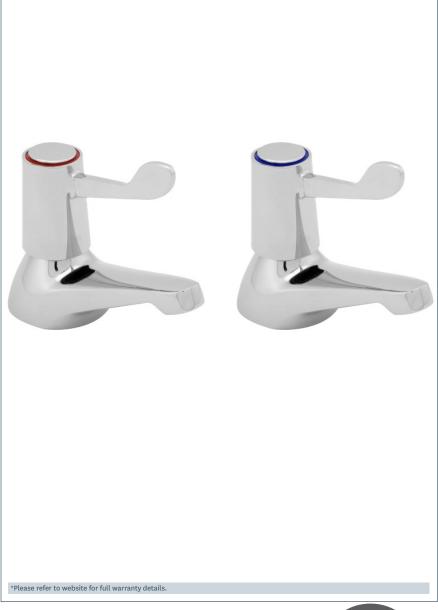

# Deva Lever Range

#### Lever action bath taps

Product Code: DLT102

Finish: Chrome

## **Features**

Construction:

Brass

Valve/Cartridge type:

Ceramic Disc

Cumphe

Jeidiffic Disc

... .. =

Suitable for all plumbing systems

Working Pressures:

0.1 - 5.0 bar

Inlet connections:

4 B5P

Flexi or Copper:

Plastic Backnuts

- · 1/4 turn ceramic handles ensure a smooth operation
- · Products which are easy to use by all the family