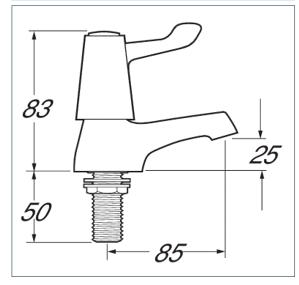

#### Lever action bath taps

Product Code: DLT102

Finish: Chrome

## **Features**

Construction:

Brass

Valve/Cartridge type:

Ceramic Disc

Cumphe

Jeidiffic Disc

... .. =

Suitable for all plumbing systems

Working Pressures:

0.1 - 5.0 bar

Inlet connections:

4 B5P

Flexi or Copper:

Plastic Backnuts

- · 1/4 turn ceramic handles ensure a smooth operation
- · Products which are easy to use by all the family