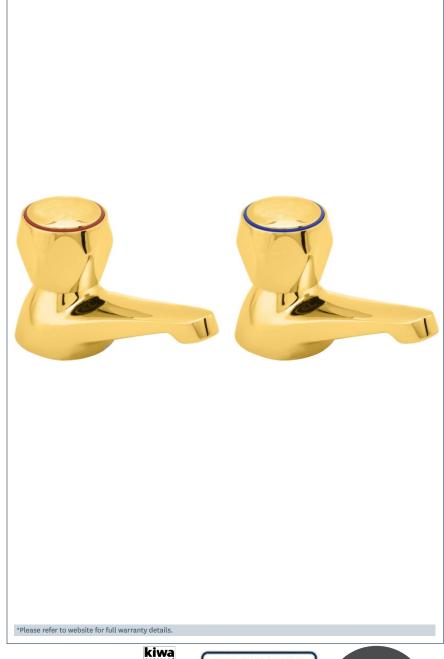

## **TAPWARE**

## **PROFILE**

Profile gold bath taps

Product Code: DCM102/501

Finish: Gold



## **Features**

Construction:

Brass

Valve/Cartridge type:

Standard

Supply:

Suitable for all plumbing systems

Working Pressures:

0.1 - 5.0 bar

Inlet connections:
Flexi or Copper:

Plastic Backnuts





## Flow (Bar - I/min, open outlet)

Spout

| oped.    |          |          |          |          |          |          |          |  |
|----------|----------|----------|----------|----------|----------|----------|----------|--|
| FLOW 0.1 | FLOW 0.3 | FLOW 0.5 | FLOW 1.0 | FLOW 2.0 | FLOW 3.0 | FLOW 4.0 | FLOW 5.0 |  |
| 7.7      | 13.5     | 17       | 18       | 20       | 25       | 30       | 34       |  |



WRAS
APPROVED PRODUCT

5 YEAR
GUARANTEE
\*TERMS APPLY

2007336