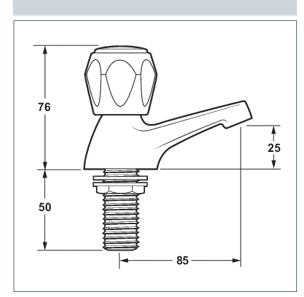

## **Features**

Construction:

Brass

Valve/Cartridge type:

Standard

Supply:

Suitable for all plumbing systems

Working Pressures:

0.1 - 5.0 bar

Inlet connections:
Flexi or Copper:

Plastic Backnuts

## Flow (Bar - I/min, open outlet)

Spout

| oped.    |          |          |          |          |          |          |          |  |
|----------|----------|----------|----------|----------|----------|----------|----------|--|
| FLOW 0.1 | FLOW 0.3 | FLOW 0.5 | FLOW 1.0 | FLOW 2.0 | FLOW 3.0 | FLOW 4.0 | FLOW 5.0 |  |
| 7.7      | 13.5     | 17       | 18       | 20       | 25       | 30       | 34       |  |