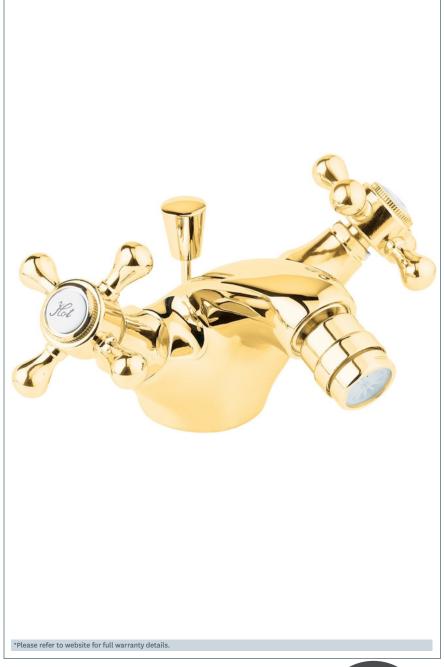

## **Tudor**

Tudor gold bidet mixer with pop up waste

Product Code: TUD114/501

Finish: Gold

## **Features**

Flexi or Copper:

Construction: Brass & Resin

Valve/Cartridge type: Standard

Supply: Suitable for all plumbing systems

Working Pressures: 0.1 - 5.0 bar Inlet connections: 1/2" BSP

· Comes complete with a lever operated pop up waste