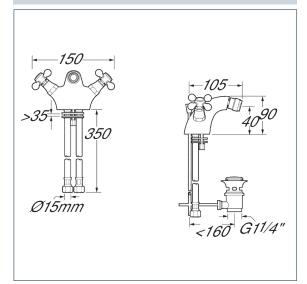

## **Features**

Flexi or Copper:

Construction: Brass & Resin

Valve/Cartridge type: Standard

Supply: Suitable for all plumbing systems

Working Pressures: 0.1 - 5.0 bar Inlet connections: 1/2" BSP

· Comes complete with a lever operated pop up waste

Copper Tails