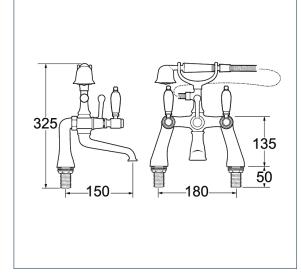

## Georgian gold pillar mounted bath shower mixer

Product Code: GE03/501

Finish: Gold

#### **Features**

Construction: Brass & Resin

Valve/Cartridge type: Ceramic Disc

Supply: Suitable for all plumbing systems

Working Pressures: 0.3 - 5.0 bar

Inlet connections: 3/4" BSP

- · Comes complete with single mode shower kit and wall bracket
- · Product can be wall or deck mounted
- $\cdot$  1/4 turn ceramic handles ensure a smooth operation
- · Single mode handset
- · Products which are easy to use by all the family