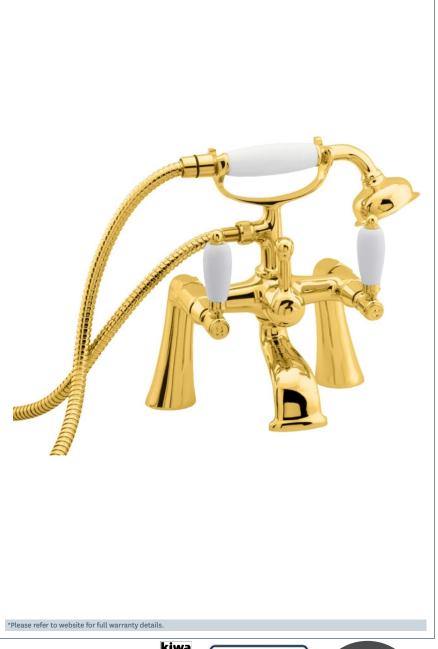

## Georgian gold pillar mounted bath shower mixer

Product Code: GE03/501

Finish: Gold

#### **Features**

Construction: Brass & Resin

Valve/Cartridge type: Ceramic Disc

Supply: Suitable for all plumbing systems

Working Pressures: 0.3 - 5.0 bar

Inlet connections: 3/4" BSP

- · Comes complete with single mode shower kit and wall bracket
- · Product can be wall or deck mounted
- $\cdot$  1/4 turn ceramic handles ensure a smooth operation
- · Single mode handset
- · Products which are easy to use by all the family