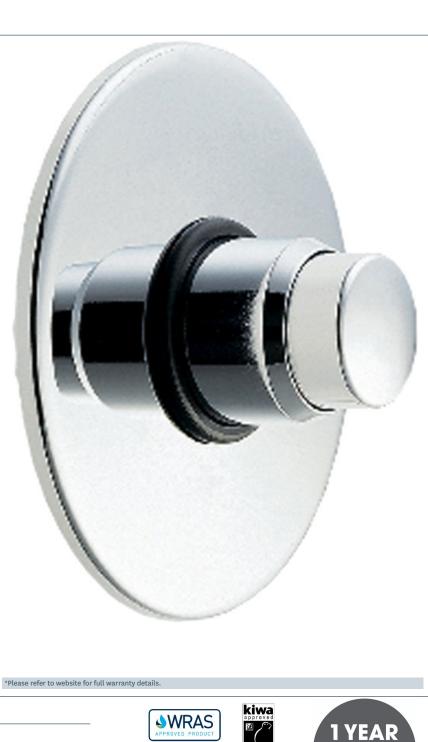

## Non Concussive

Pre-set recessed shower valve

Product Code: NCT003

Finish: Chrome

· Suitable for swimming baths, leisure clubs etc

· Pre-set automatic shut off after approximately 20 seconds  $\cdot$  Products wich are easy to use by all the family