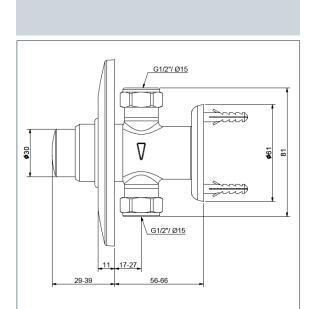

## **SHOWERS**

## Non Concussive

Pre-set recessed shower valve

Product Code: NCT003

Finish: Chrome





· Suitable for swimming baths, leisure clubs etc

· Pre-set automatic shut off after approximately 20 seconds  $\cdot$  Products wich are easy to use by all the family





| Flow (Bar - I/min, open outlet) |     |          |          |          |          |          |          |          |
|---------------------------------|-----|----------|----------|----------|----------|----------|----------|----------|
| Outle                           | et  |          |          |          |          |          |          |          |
| FLOW                            | 0.1 | FLOW 0.3 | FLOW 0.5 | FLOW 1.0 | FLOW 2.0 | FLOW 3.0 | FLOW 4.0 | FLOW 5.0 |
| 3.                              | 7   | 5.9      | 7.3      | 9.0      | 13.0     | 16.0     | 21.0     | 21.0     |

UK WATER REGULATION 4 2011318



\*TERMS APPLY

www.deva-uk.com · 0800 195 1602 · sales@uk.methven.com