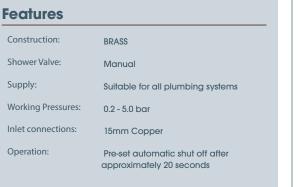

## Non Concussive

Pre-set recessed shower valve

Product Code: NCT003

Finish: Chrome

· Suitable for swimming baths, leisure clubs etc

· Pre-set automatic shut off after approximately 20 seconds  $\cdot$  Products wich are easy to use by all the family