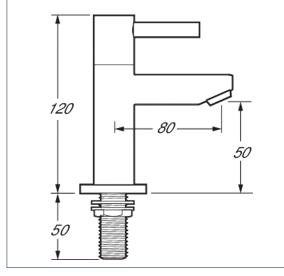

## Insignia

Insignia basin taps

Product Code: INS101

Finish: Chrome

## **Features**

Construction:

Brass

Valve/Cartridge type:

Ceramic Disc

Suitable for all plumbing systems

Working Pressures:

0.2 - 5.0 bar

Inlet connections:

Flexi or Copper:

Plastic Backnuts

- · 1/4 turn ceramic handles ensure a smooth operation
- · Products which are easy to use by all the family