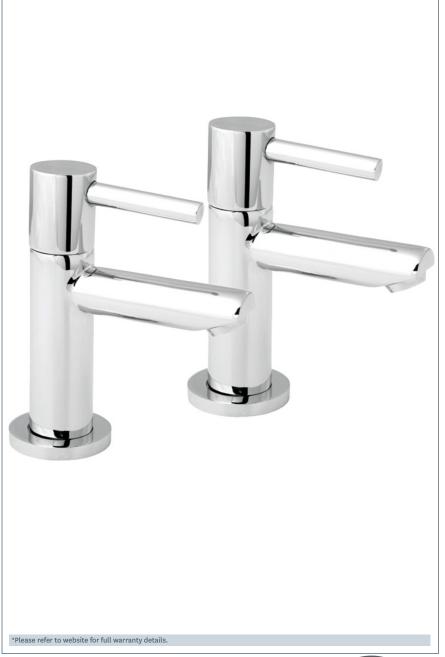

## Insignia

Insignia basin taps

Product Code: INS101

Finish: Chrome

## **Features**

Construction:

Brass

Valve/Cartridge type:

Ceramic Disc

Suitable for all plumbing systems

Working Pressures:

0.2 - 5.0 bar

Inlet connections:

Flexi or Copper:

Plastic Backnuts

- · 1/4 turn ceramic handles ensure a smooth operation
- · Products which are easy to use by all the family