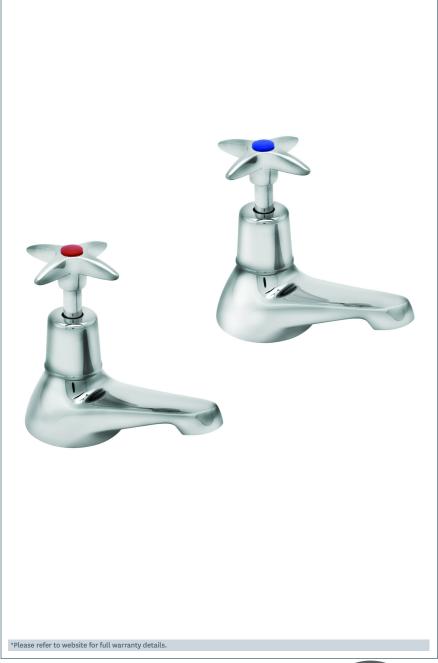

## **Cross Handle**

Cross handle bath taps

Product Code: 182X

Finish: Chrome

· Additional Set of Red & Blue indices included