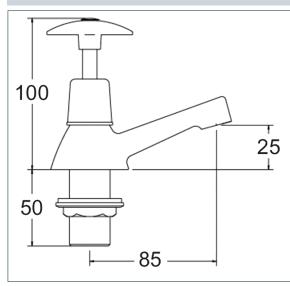

## **Cross Handle**

Cross handle bath taps

Product Code: 182X

Finish: Chrome

## **Features**

Construction:

Brass

Supply:

Suitable for all plumbing systems

Working Pressures: 0.1 - 5.0 bar
Inlet connections: 3/4" BSP

Flexi or Copper:

Metal Backnuts