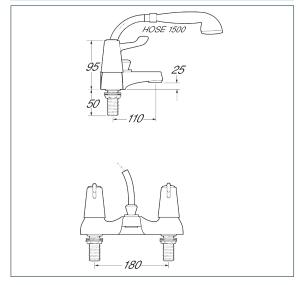

### Lever action deck mounted bath shower mixer

Product Code: DLT106

#### **Features**

Construction: Brass & ABS

Valve/Cartridge type: Ceramic Disc

Supply: Suitable for all plumbing systems

Working Pressures: 0.3 - 5.0 bar

Inlet connections: 3/4" BSP

- · Comes complete with single mode shower kit and wall bracket
- · 1/4 turn ceramic handles ensure a smooth operation
- · Products which are easy to use by all the family