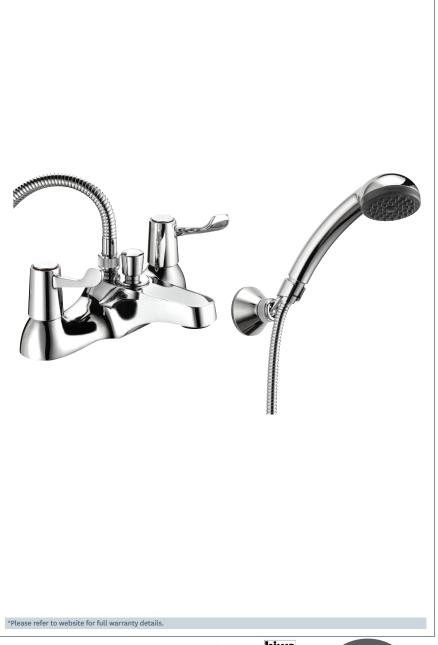

### Lever action deck mounted bath shower mixer

Product Code: DLT106

#### **Features**

Construction: Brass & ABS

Valve/Cartridge type: Ceramic Disc

Supply: Suitable for all plumbing systems

Working Pressures: 0.3 - 5.0 bar

Inlet connections: 3/4" BSP

- · Comes complete with single mode shower kit and wall bracket
- · 1/4 turn ceramic handles ensure a smooth operation
- · Products which are easy to use by all the family