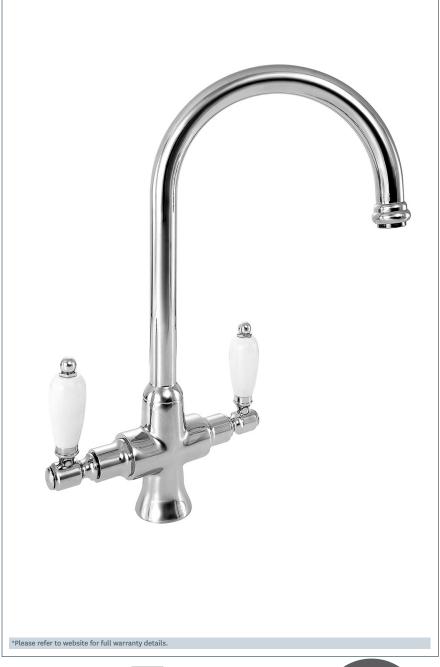

### Georgian mono sink mixer

Product Code: SM056

Finish: Chrome

#### **Features**

Construction: Brass

Valve/Cartridge type: Ceramic Disc

Supply: Suitable for all plumbing systems

Working Pressures: 0.3 - 5.0 bar Inlet connections: 15mm Copper

Flexi or Copper: Copper Tails

- · Swivel Spout
- · Dual Flow
- · 1/4 turn ceramic handles ensure a smooth operation
- · Products which are easy to use by all the family