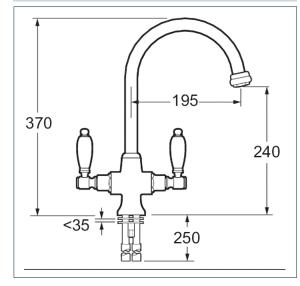

### Georgian mono sink mixer

Product Code: SM056

Finish: Chrome

#### **Features**

Construction: Brass

Valve/Cartridge type: Ceramic Disc

Supply: Suitable for all plumbing systems

Working Pressures: 0.3 - 5.0 bar Inlet connections: 15mm Copper

Flexi or Copper: Copper Tails

- · Swivel Spout
- · Dual Flow
- · 1/4 turn ceramic handles ensure a smooth operation
- · Products which are easy to use by all the family