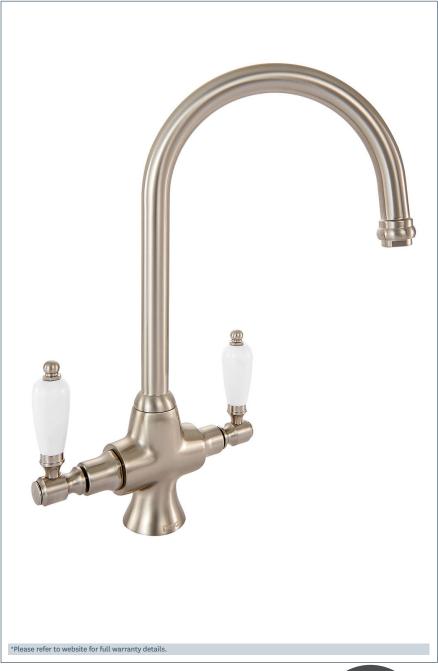

#### Georgian brushed nickel mono sink mixer

Product Code: SM056/NI

Finish: Brushed Nickel

- · Swivel Spout
- · Dual Flow
- · 1/4 turn ceramic handles ensure a smooth operation
- · Products which are easy to use by all the family