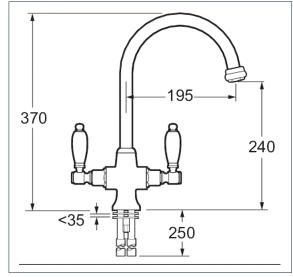

#### Georgian brushed nickel mono sink mixer

Product Code: SM056/NI

Finish: Brushed Nickel

#### **Features**

Construction: Brass

Valve/Cartridge type: Ceramic Disc

Supply: Suitable for all plumbing systems

Working Pressures: 0.3 - 5.0 bar Inlet connections: 15mm Copper

Flexi or Copper: Copper Tails