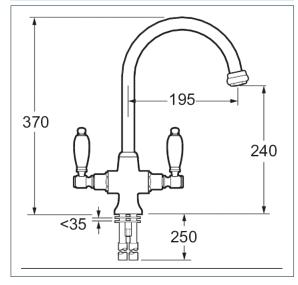

#### **Features**

Construction: Brass

Valve/Cartridge type: Ceramic Disc

Supply: Suitable for all plumbing systems

Working Pressures: 0.3 - 5.0 bar Inlet connections: 15mm Copper

Flexi or Copper: Copper Tails

- · Swivel Spout
- · Dual Flow
- · 1/4 turn ceramic handles ensure a smooth operation
- · Products which are easy to use by all the family