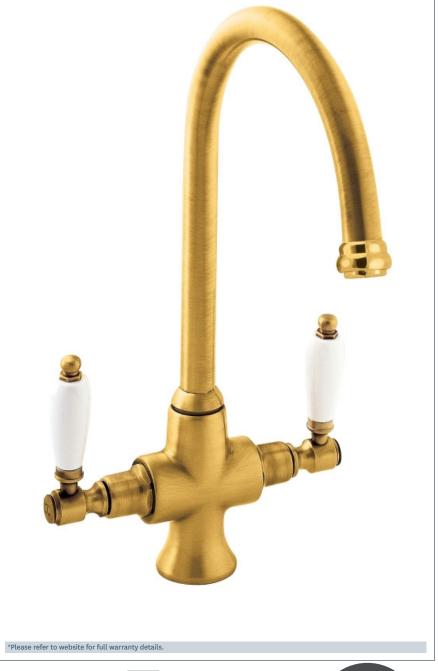

### Georgian gold mono sink mixer

Product Code: SM056/501

Finish: Gold

#### **Features**

Construction: Brass

Valve/Cartridge type: Ceramic Disc

Supply: Suitable for all plumbing systems

Working Pressures: 0.3 - 5.0 bar Inlet connections: 15mm Copper

Flexi or Copper: Copper Tails

- · Swivel Spout
- · Dual Flow
- · 1/4 turn ceramic handles ensure a smooth operation
- · Products which are easy to use by all the family