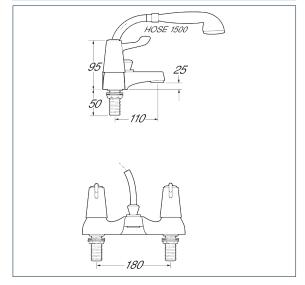

#### Lever Action Deck Mounted Bath Shower Mixer with Metal Backnuts

Product Code: DLT SPEC106

Finish: Chrome

#### **Features**

Construction:

Brass & ABS

Valve/Cartridge type:

Ceramic Disc

Supply:

Suitable for all plumbing systems

Working Pressures:

0.3 - 5.0 bar

Inlet connections:

3/4" BSP

- · Comes complete with single mode shower kit and wall bracket
- · Metal Backnuts
- · 1/4 turn ceramic handles ensure a smooth operation
- $\cdot\operatorname{Products}$  which are easy to use by all the family