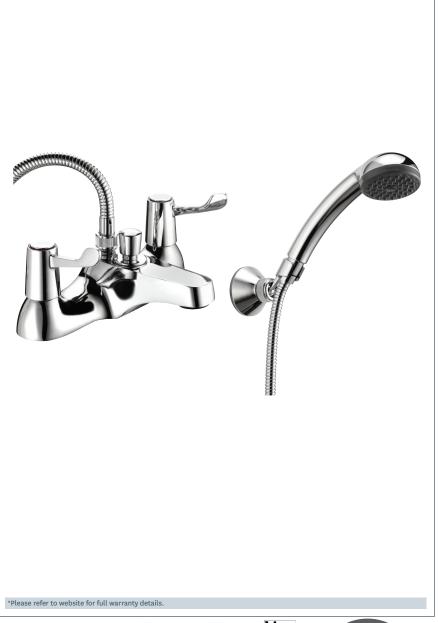

#### Lever Action Deck Mounted Bath Shower Mixer with Metal Backnuts

Product Code: DLT SPEC106

Finish: Chrome

#### **Features**

Construction:

Brass & ABS

Valve/Cartridge type:

Ceramic Disc

Supply:

Suitable for all plumbing systems

Working Pressures:

0.3 - 5.0 bar

Inlet connections:

3/4" BSP

- · Comes complete with single mode shower kit and wall bracket
- · Metal Backnuts
- · 1/4 turn ceramic handles ensure a smooth operation
- $\cdot\operatorname{Products}$  which are easy to use by all the family