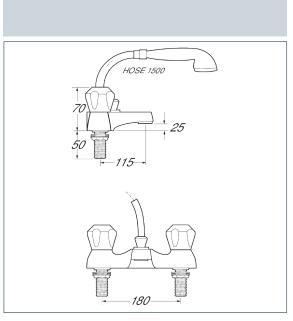

### Profile gold deck mounted bath shower mixer

Product Code: DCM106/501

Finish: Gold

#### **Features**

Construction: Brass & ABS

Valve/Cartridge type: Standard

Supply: Suitable for all plumbing systems

Working Pressures: 0.1 - 5.0 bar

Inlet connections: 3/4" BSP

· Comes complete with single mode shower kit and wall