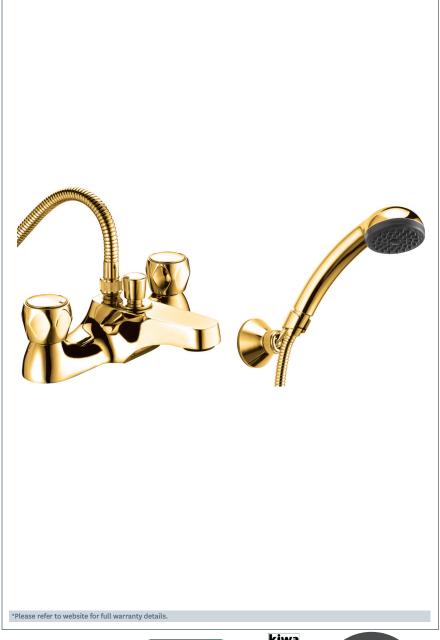

### Profile gold deck mounted bath shower mixer

Product Code: DCM106/501

Finish: Gold

#### **Features**

Construction: Brass & ABS

Valve/Cartridge type: Standard

Supply: Suitable for all plumbing systems

Working Pressures: 0.1 - 5.0 bar

Inlet connections: 3/4" BSP

· Comes complete with single mode shower kit and wall