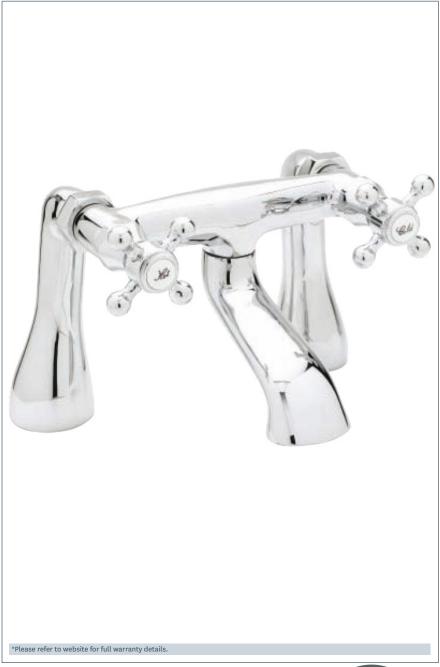

#### **Tudor Pillar Mounted Bath Filler**

Product Code: TUD08

Finish: Chrome

#### **Features**

Construction:

Brass & Resin

Valve/Cartridge type: Standard

Suitable for all plumbing systems

Working Pressures:

0.3 - 5.0 bar

Inlet connections:

Flexi or Copper:

Plastic Backnuts

· Products can be wall mounted or deck mounted