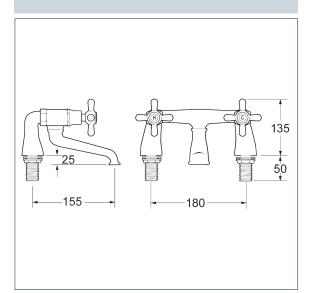

#### **Tudor Pillar Mounted Bath Filler**

Product Code: TUD08

Finish: Chrome

#### **Features**

Construction:

Brass & Resin

Valve/Cartridge type: Standard

Suitable for all plumbing systems

Working Pressures:

0.3 - 5.0 bar

Inlet connections:

Flexi or Copper:

Plastic Backnuts

· Products can be wall mounted or deck mounted