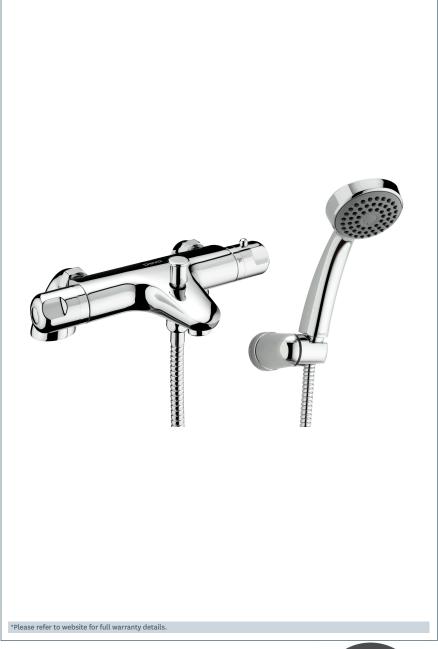

### **Dynamic Thermostatic Bath Shower Mixer**

Product Code: DYN 106

Finish: Chrome

#### **Features**

Construction:

Brass & ABS

Valve/Cartridge type:

Thermostatic

Supply:

Suitable for high pressure only

Working Pressures:

1.0 - 5.0 bar

Inlet connections:

3/4" BSP

- · 1/4 turn ceramic handles ensure a smooth operation
- · Comes complete with single mode shower kit and wall bracket
- · Double interlocked 1.5m hoset