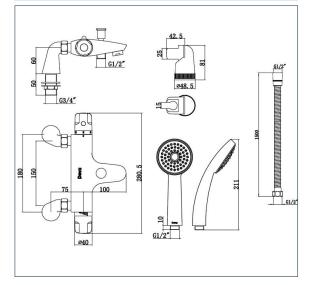

### **Dynamic Thermostatic Bath Shower Mixer**

Product Code: DYN 106

Finish: Chrome

#### **Features**

Construction:

Brass & ABS

Valve/Cartridge type:

Thermostatic

Supply:

Suitable for high pressure only

Working Pressures:

1.0 - 5.0 bar

Inlet connections:

3/4" BSP

- · 1/4 turn ceramic handles ensure a smooth operation
- · Comes complete with single mode shower kit and wall bracket
- · Double interlocked 1.5m hoset