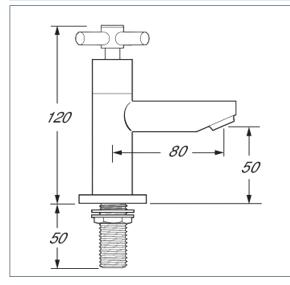

### **Motif basin taps**

Product Code: MOT101

Finish: Chrome

#### **Features**

Construction:

Brass

Valve/Cartridge type:

Ceramic Disc

Suitable for all plumbing systems

Working Pressures:

0.2 - 5.0 bar

Inlet connections:

1/2" BSP

Flexi or Copper:

Plastic Backnuts

· 1/4 turn ceramic handles ensure a smooth operation