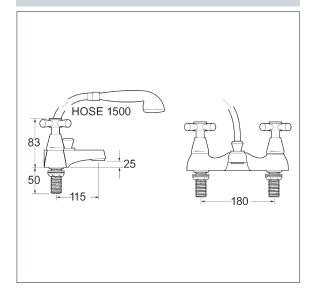

#### Milan deck mounted bath shower mixer

Product Code: MILAN 106

Finish: Chrome

#### **Features**

Construction: Brass & ABS

Valve/Cartridge type: Standard

Supply: Suitable for all plumbing systems

Working Pressures: 0.1 - 5.0 bar

Inlet connections: 3/4" BSP

- · Comes complete with single mode shower kit and wall
- · Single mode handset