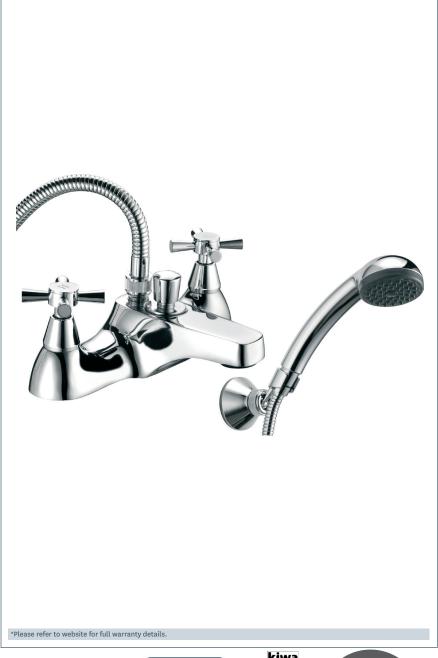

#### Milan deck mounted bath shower mixer

Product Code: MILAN 106

Finish: Chrome

#### **Features**

Construction: Brass & ABS

Valve/Cartridge type: Standard

Supply: Suitable for all plumbing systems

Working Pressures: 0.1 - 5.0 bar

Inlet connections: 3/4" BSP

- · Comes complete with single mode shower kit and wall
- · Single mode handset