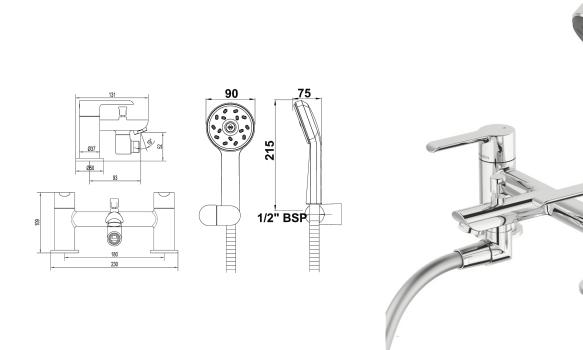

## **KEA BATH SHOWER MIXER**

CONSTRUCTION: Brass & ABS

CARTRIDGE/VALVE TYPE: Ceramic Disc

**SUPPLY:** Suitable for high pressure only **INLET CONNECTIONS:** 3/4" BSP

WORKING PRESSURES: 0.5 - 5.0 bar

**OPERATION:** Separate Flow And Temperature Controls

- $\cdot$  Includes Maku Satinjet handset, 1.5m hose & wall bracket
- · Supplied with 9l/min flow regulator
- $\cdot$  1/4 turn ceramic handles ensure a smooth operation
- $\cdot$  Suppllied with metal backnuts
- $\cdot \, \text{Single mode handset} \,$
- · Products which are easy to use by all the family