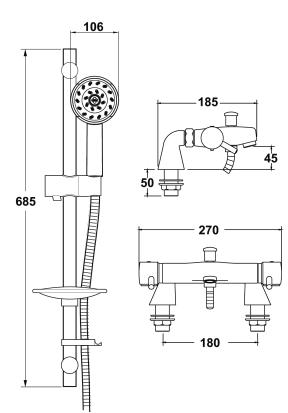

## KIRI THERMOSTATIC PILLAR MOUNTED BATH SHOWER MIXER WITH KIT

**CONSTRUCTION:** Brass & ABS

CARTRIDGE/VALVE TYPE: Thermostatic

SUPPLY: Suitable for high pressure only

INLET CONNECTIONS: 3/4" BSP

WORKING PRESSURES: 1.0 - 5.0 bar

**OPERATION:** Separate Flow And Temperature Controls

| 5 | Н | ΤL | .V1 | 0 | 6/ | 2 | В | ł |
|---|---|----|-----|---|----|---|---|---|

- $\cdot$  TMV2 approved valve
- Thermostatic valve with 38°C temperature stop (with override)
- $\cdot$  Complete with Kiri Satinjet handset, rail & 2 metre hose

· Supplied with 9l/min flow regulator

· This Product has an eco flow button for reduced water usage when showering

· Single mode handset

• Products which are easy to use by all the family

BC1280/0713