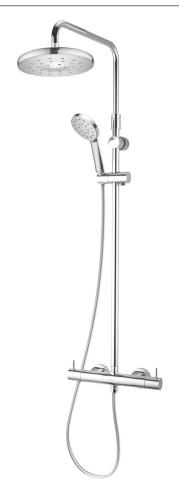

## KIRI MK2 COOL TO TOUCH BAR SHOWER WITH DIVERTER

CONSTRUCTION: Brass & ABS

CARTRIDGE/VALVE TYPE: Thermostatic

SUPPLY: Suitable for high pressure only

INLET CONNECTIONS: 15mm Compression

WORKING PRESSURES: 1.0 - 5.0 bar

**OPERATION:** Separate Flow And Temperature Controls

- $\cdot$  Safe cool to touch body
- $\cdot$  38°C temperature hot stop with override facility
- $\cdot$  Integral diverter to Satinjet fixed head and handset
- $\cdot$  Smooth easy clean 1.5m hose
- $\cdot$  Riser height can be adjusted to suit your bathroom