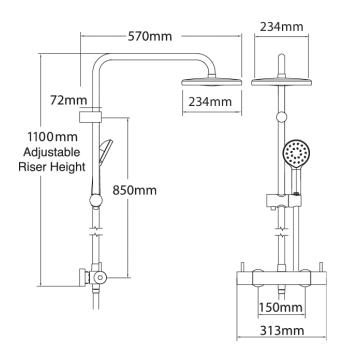

## KIRI MK2 COOL TO TOUCH BAR SHOWER WITH DIVERTER

CONSTRUCTION: Brass & ABS

CARTRIDGE/VALVE TYPE: Thermostatic

SUPPLY: Suitable for high pressure only

INLET CONNECTIONS: 15mm Compression

WORKING PRESSURES: 1.0 - 5.0 bar

**OPERATION:** Separate Flow And Temperature Controls

- $\cdot$  Safe cool to touch body
- $\cdot$  38°C temperature hot stop with override facility
- $\cdot$  Integral diverter to Satinjet fixed head and handset
- $\cdot$  Smooth easy clean 1.5m hose
- $\cdot$  Riser height can be adjusted to suit your bathroom