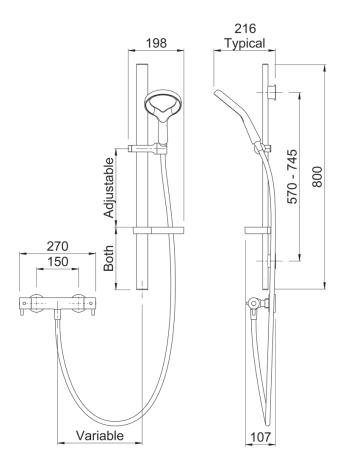

## AIO COOL TO TOUCH BAR MIXER SHOWER KIT CP

CONSTRUCTION: Brass & ABS

SUPPLY: Suitable for high pressure only
INLET CONNECTIONS: 15mm Compression
WORKING PRESSURES: 1.0 - 5.0 bar
CARTRIDGE/VALVE TYPE:Thermostatic

- · Limescale resistant handset hydrophobic properties resists the build up of limescale
- · Safe cool to touch body
- · 38°C hot stop with override facility
- $\cdot$  Eco flow control with override facility
- $\cdot$  Includes easy fit connections
- $\cdot$  Riser rail features adjustable brackets Ideal for retrofit
- $\cdot$  Easy to use handset slider

Chrome

· Fitted with 9 l/min flow regulator