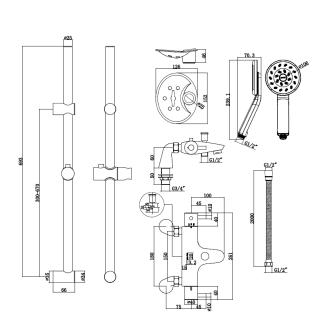

## THERMOSTATIC BATH SHOWER MIXER WITH SATINJET KIT

CONSTRUCTION: Brass & ABS

CARTRIDGE/VALVE TYPE: Thermostatic SUPPLY: Suitable for high pressure only INLET CONNECTIONS: 3/4" BSP

WORKING PRESSURES: 1.0 - 5.0 bar

**OPERATION:** Separate Flow And Temperature Controls

- $\cdot$  Complete with Kiri Satinjet Handset & Adjustable Rail
- · Water efficient without compromising performance
- $\cdot$  Fitted with 9 l/min flow regulator
- · Thermostatic valve with 38°C temperature stop (with override)
- · Products which are easy to use by all the family

| TLVBSM2B         |             |     |      |      |      | Chrome |      |
|------------------|-------------|-----|------|------|------|--------|------|
| Open Outlet Flow | (Bar - l/mi | n)  |      |      |      |        |      |
| BAR              | 0.3         | 0.5 | 1.0  | 2.0  | 3.0  | 4.0    | 5.0  |
| SPOUT FLOW       | 7.2         | 9.4 | 13.5 | 19.2 | 23.5 | 27     | 30.4 |
| HANDSET FLOW     | 8           | 9   | 9    | 9    | 9    | 9      | 9    |