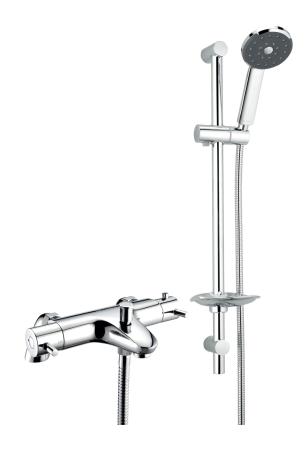

## THERMOSTATIC BATH SHOWER MIXER WITH SATINJET KIT

CONSTRUCTION: Brass & ABS

CARTRIDGE/VALVE TYPE: Thermostatic SUPPLY: Suitable for high pressure only INLET CONNECTIONS: 3/4" BSP

WORKING PRESSURES: 1.0 - 5.0 bar

**OPERATION:** Separate Flow And Temperature Controls

- $\cdot$  Complete with Kiri Satinjet Handset & Adjustable Rail
- · Water efficient without compromising performance
- $\cdot$  Fitted with 9 l/min flow regulator
- · Thermostatic valve with 38°C temperature stop (with override)
- · Products which are easy to use by all the family