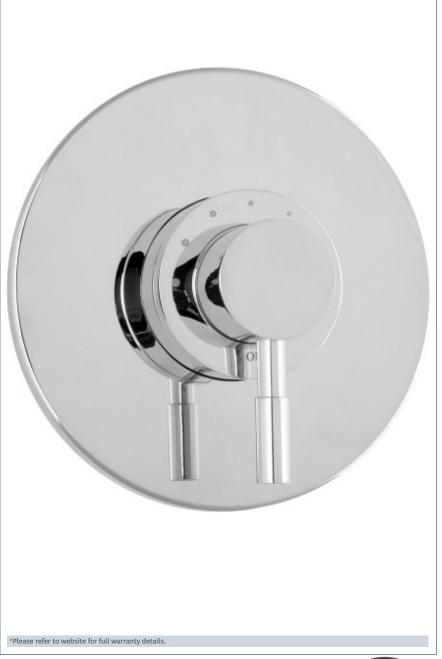

### Vision concealed sequential shower valve

Product Code: VSNVSEQT02

Finish: Chrome

#### **Features**

Construction:

Brass

Shower Valve:

Thermostatic

Supply:

Suitable for all plumbing systems

Working Pressures:

0.1 - 5.0 bar

Inlet connections:

15mm Compression

Operation:

Single control for flow and temperature

- · Longer lever for ease of use
- · Single control for ease of use
- · ABS concealing plate