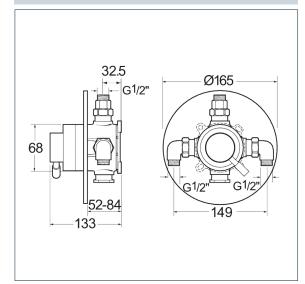

### Vision concealed sequential shower valve

Product Code: VSNVSEQT02

Finish: Chrome

#### **Features**

Construction:

Brass

Shower Valve:

Thermostatic

Supply:

Suitable for all plumbing systems

Working Pressures:

0.1 - 5.0 bar

Inlet connections:

15mm Compression

Operation:

Single control for flow and temperature

- · Longer lever for ease of use
- · Single control for ease of use
- · ABS concealing plate