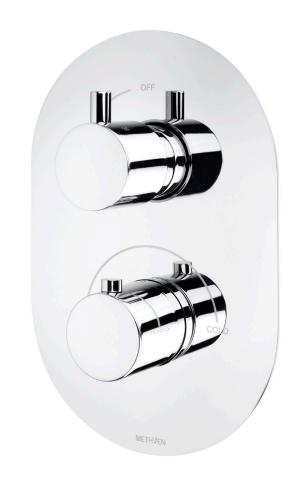

**OPERATION:** Separate Flow And Temperature Controls

- $\cdot\,$  38°C temperature hot stop with override facility
- · Brass concealing plate
- $\cdot\,$  Front access filters No need to disconnect shower from water supply during maintenance
- $\cdot\,$  Concealed shower spindle extension available
- · Can be purchased as Separate Valve and Trims VALVE 1D & TR KAHA 1D

## KAHA-1D Chrome