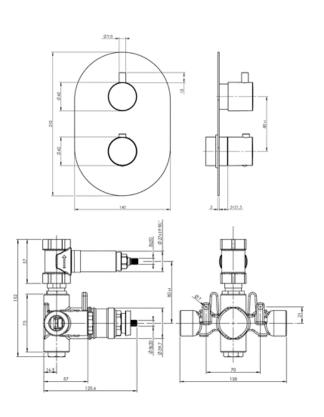

## KAHA 1 DIRECTION CONCEALED SHOWER CHROME

CONSTRUCTION: Brass

**CARTRIDGE/VALVE TYPE:** Thermostatic **SUPPLY:** Suitable for all plumbing systems

INLET CONNECTIONS: 1/2" BSP
WORKING PRESSURES: 0.1 - 5.0 bar

**OPERATION:** Separate Flow And Temperature Controls

- $\cdot\,$  38°C temperature hot stop with override facility
- · Brass concealing plate
- $\cdot\,$  Front access filters No need to disconnect shower from water supply during maintenance
- $\cdot\,$  Concealed shower spindle extension available
- · Can be purchased as Separate Valve and Trims VALVE 1D & TR KAHA 1D