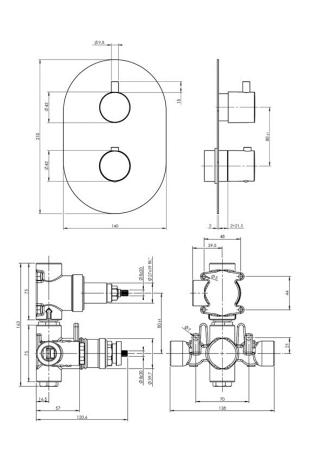

## KAHA 2 DIRECTION CONCEALED SHOWER BLACK

OFF
ON

COLD

- CONSTRUCTION: Brass
- CARTRIDGE/VALVE TYPE: Thermostatic SUPPLY: Suitable for all plumbing systems INLET CONNECTIONS: 15mm Compression

WORKING PRESSURES: 0.1 - 5.0 bar

OPERATION: Separate Flow And Temperature Controls

- $\cdot$  On trend Matte Black finish for a designer look
- · Diverter Cartidge to two outlets
- $\cdot$  38°C temperature hot stop with override facility
- · Brass concealing plate

**Matte Black** 

- · Front access filters No need to disconnect shower from water supply during maintenance
- $\cdot$  Concealed shower spindle extension available
- · Can be purchased as Seperate Valve and Trims VALVE 2D & TR KAHA 2DBK

## KAHA-2DBK