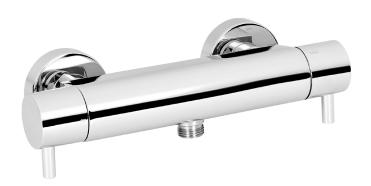

## **SOL BAR SHOWER**

CONSTRUCTION: Brass

CARTRIDGE/VALVE TYPE: Thermostatic SUPPLY: Suitable for all plumbing systems INLET CONNECTIONS: 15mm Compression WORKING PRESSURES: 0.2 - 5.0 bar

**OPERATION:** Separate Flow And Temperature Controls

- Easy Fit Connections
- · Supplied as Valve Only