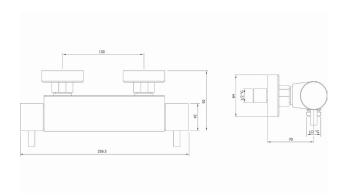

## **SOL BAR SHOWER**

CONSTRUCTION: Brass

CARTRIDGE/VALVE TYPE: Thermostatic SUPPLY: Suitable for all plumbing systems INLET CONNECTIONS: 15mm Compression WORKING PRESSURES: 0.2 - 5.0 bar

**OPERATION:** Separate Flow And Temperature Controls

- Easy Fit Connections
- · Supplied as Valve Only