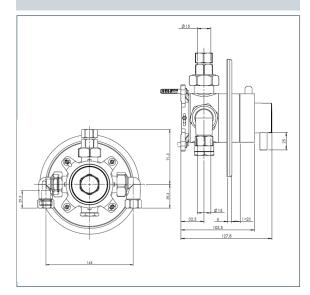

## **Concentric Shower**

**Vision Concealed Concentric Shower** 

Product Code: VSNCONC

Finish: Chrome

## **Features**

Construction:

Brass

Shower Valve:

Thermostatic

Supply:

Suitable for all plumbing systems

Working Pressures:

0.1 - 5.0 bar

Inlet connections:

15mm Compression

Operation:

Separate Flow And Temperature Controls

- · Interchangeable Outlet
- · Lever style handles are compact, functional and built to high standards
- $\cdot$  Easy to clean