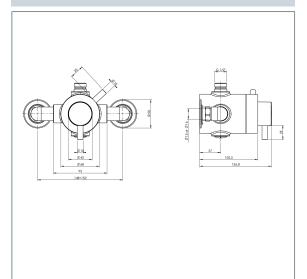

## **Concentric Shower**

**Vision Exposed Concentric Shower** 

Product Code: VSNCONEX

Finish: Chrome

## **Features**

Construction:

Brass

Shower Valve:

Thermostatic

Supply:

... .. -

Suitable for all plumbing systems

Working Pressures:

0.1 - 5.0 bar

Inlet connections:

15mm Compression

Operation:

Separate Flow And Temperature Controls

- · Interchangeable Outlet
- · Lever style handles are compact, functional and built to high standards
- $\cdot$  Easy to clean