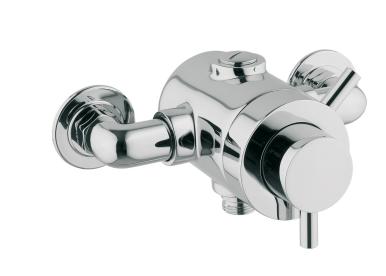

## **Concentric Shower**

**Vision Exposed Concentric Shower** 

Product Code: VSNCONEX

Finish: Chrome

## **Features**

Construction:

Brass

Shower Valve:

Thermostatic

Supply:

... .. -

Suitable for all plumbing systems

Working Pressures:

0.1 - 5.0 bar

Inlet connections:

15mm Compression

Operation:

Separate Flow And Temperature Controls

- · Interchangeable Outlet
- · Lever style handles are compact, functional and built to high standards
- $\cdot$  Easy to clean