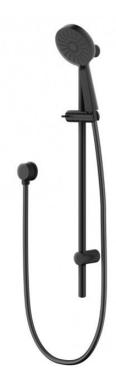

## **3 FUNCTION RAIL SHOWER**

**CONSTRUCTION**: Stainless steel/ABS **SUPPLY**: Suitable for all plumbing systems

INLET CONNECTIONS: 1/2" BSP
WORKING PRESSURES: 0.5 - 5.0 bar

- . Airstream technology mixes air with water to create a more voluminous spray
- · Easy click 3 function spray
- $\cdot$  Simple push button operation to change between Airstream full body, massage and combination spray
- $\cdot$  Riser rail features adjustable brackets ideal for retrofit
- · Height adjustable handset holder with twist lock metal slider
- $\cdot$  Strong and durable satin-smooth hose