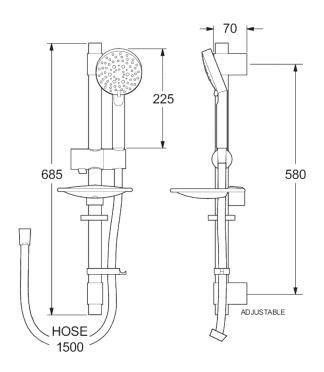

## **3 FUNCTION RAIL SHOWER**

**CONSTRUCTION**: Stainless steel/ABS **SUPPLY**: Suitable for all plumbing systems

INLET CONNECTIONS: 1/2" BSP
WORKING PRESSURES: 0.5 - 5.0 bar

- . Airstream technology mixes air with water to create a more voluminous spray
- · Easy click 3 function spray
- $\cdot$  Simple push button operation to change between Airstream full body, massage and combination spray
- $\cdot$  Riser rail features adjustable brackets ideal for retrofit
- · Height adjustable handset holder with twist lock metal slider
- $\cdot$  Strong and durable satin-smooth hose

2005908

Please Note: Flow rate will be dictated by installation configurations. Please ensure to check the appropriate flow restrictor information if applicable.

\*Please refer to website for full warranty details.