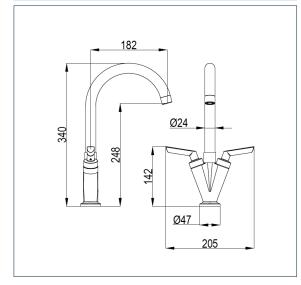

#### Lever mono sink mixer

Product Code: LEV104

Finish: Chrome

### **Features**

Construction: Brass

: Ceramic Disc

Valve/Cartridge type: C

Suitable for all plumbing systems

Working Pressures:

0.3 - 5.0 bar

Inlet connections:
Flexi or Copper:

½" BSP

- · Swivel Spout
- · Comes with under mount bracket
- · Ceramic disc handles ensure a smooth operation
- · Products which are easy to use by all the family