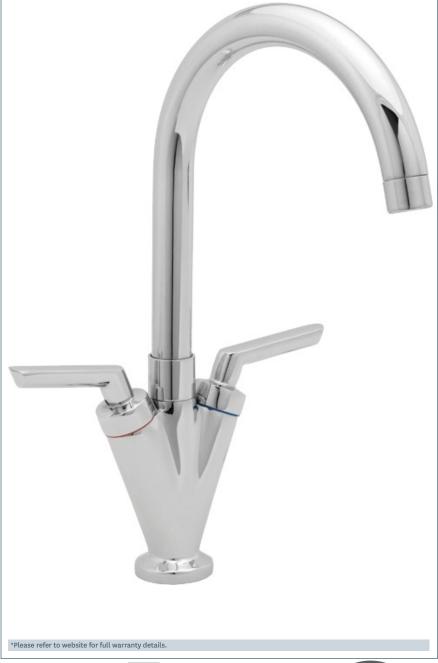

#### Lever mono sink mixer

Product Code: LEV104

Finish: Chrome

### **Features**

Construction: Brass

: Ceramic Disc

Valve/Cartridge type: C

Suitable for all plumbing systems

Working Pressures:

0.3 - 5.0 bar

Inlet connections:
Flexi or Copper:

½" BSP

- · Swivel Spout
- · Comes with under mount bracket
- · Ceramic disc handles ensure a smooth operation
- · Products which are easy to use by all the family