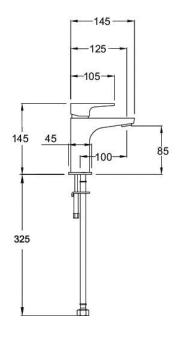

#### AMIO BASIN MIXER

CONSTRUCTION: Brass

**CARTRIDGE/VALVE TYPE:** Ceramic Cartridge **SUPPLY:** Suitable for all plumbing systems

**INLET CONNECTIONS:** 1/2" BSP **WORKING PRESSURES:** 0.3 - 5.0 bar

**OPERATION:** Single lever flow and temperature control