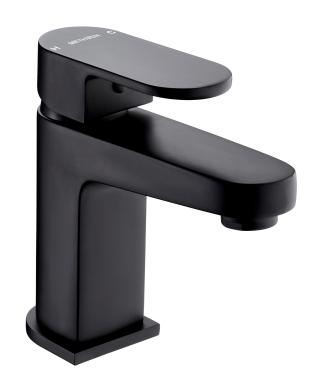

#### AMIO BASIN MIXER

CONSTRUCTION: Brass

**CARTRIDGE/VALVE TYPE:** Ceramic Cartridge **SUPPLY:** Suitable for all plumbing systems

**INLET CONNECTIONS:** 1/2" BSP **WORKING PRESSURES:** 0.3 - 5.0 bar

**OPERATION:** Single lever flow and temperature control

## AMBBK

### **Matte Black**