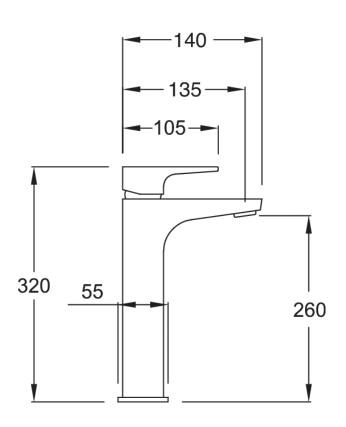

## **CONSTRUCTION:** Brass

CARTRIDGE/VALVE TYPE: Ceramic Cartridge

SUPPLY: Suitable For All Plumbing Systems

INLET CONNECTIONS: 1/2" BSP

WORKING PRESSURES: 0.1 - 5.0 bar

**Open Outlet Flow** (Bar - l/min)

**OPERATION:** Single Lever Flow And Temperature Control

| AMTBCPUK  |  |
|-----------|--|
| APTIDCFOR |  |

BAR

SPOUT FLOW

| C | :h | ro | m | е |
|---|----|----|---|---|

5.0

18

4.0

16.1