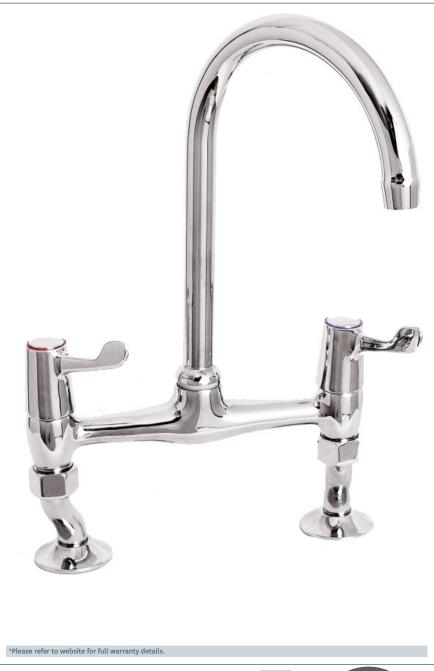

## Lever

Lever action 3" lever bridge sink mixer - with adjustable centres

Product Code: DLT305B

Finish: Chrome

## **Features**

Construction: Brass

Valve/Cartridge type:

Ceramic Disc

Suitable for all plumbing systems

Working Pressures:

0.2 - 5.0 bar

Inlet connections:

Flexi or Copper:

Plastic Backnuts

- · Ceramic disc handles ensure a smooth operation
- · Dual Flow
- · Features adjustable centre pillars for easy installation
- · Swivel spout
- · Products which are easy to use by all the family