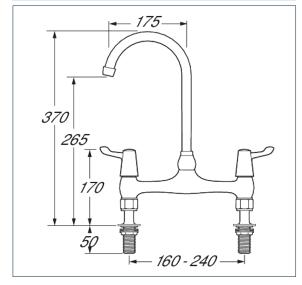

## Lever

Lever action 3" lever bridge sink mixer - with adjustable centres

Product Code: DLT305B

Finish: Chrome

## **Features**

Construction: Brass

Valve/Cartridge type:

Ceramic Disc

Suitable for all plumbing systems

Working Pressures:

0.2 - 5.0 bar

Inlet connections:

Flexi or Copper:

Plastic Backnuts

- · Ceramic disc handles ensure a smooth operation
- · Dual Flow
- · Features adjustable centre pillars for easy installation
- · Swivel spout
- · Products which are easy to use by all the family