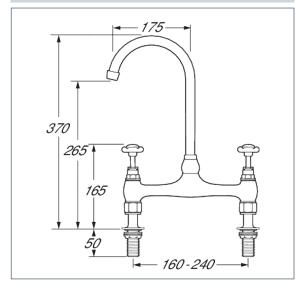

## **Features**

Construction:

Brass & Resin

Valve/Cartridge type: Standard

**Supply:** Suitable For All Plumbing Systems

Working Pressures: 0.1 - 5.0 bar Inlet connections: 1/2" BSP

Flexi or Copper: N/A

- · Swivel Spout
- · Dual Flow
- · Features Adjustable Centre Pillars For Easy Installation