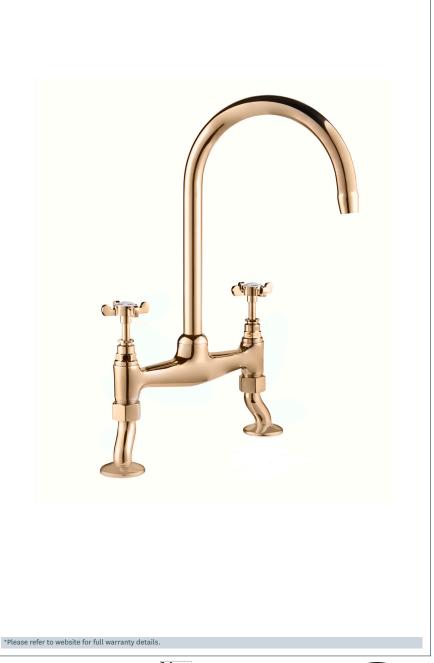

## Coronation

**Bridge Style Sink Mixer with Adjustable Legs** 

Product Code: CR305/501 "BRIDGE"

Finish: Gold

## **Features**

Construction:

Brass & Resin

Valve/Cartridge type: Standard

**Supply:** Suitable For All Plumbing Systems

Working Pressures: 0.1 - 5.0 bar Inlet connections: 1/2" BSP

Flexi or Copper: N/A

- · Swivel Spout
- · Dual Flow
- · Features Adjustable Centre Pillars For Easy Installation