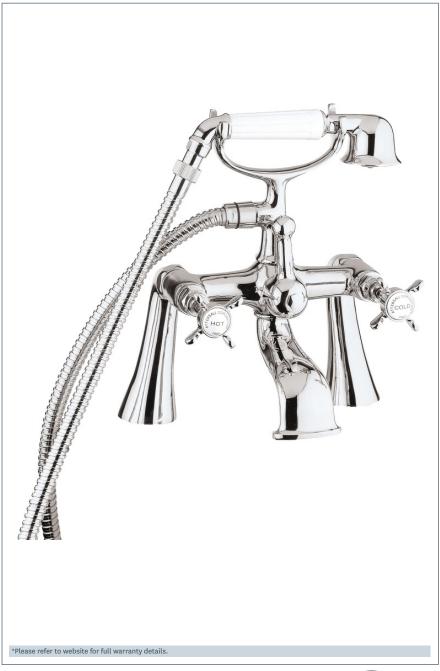

#### **Coronation bath shower mixer**

Product Code: CR23

Finish: Chrome

#### **Features**

Construction: Brass & Resin

Valve/Cartridge type: Standard

Supply: Suitable For All Plumbing Systems

Working Pressures: 0.1 - 5.0 bar

Inlet connections: 3/4" BSP

- · Comes Complete With Single Mode Shower Kit And Wall Bracket
- · Products Can Be Wall Mounted Or Deck Mounted
- · Single Mode Handset