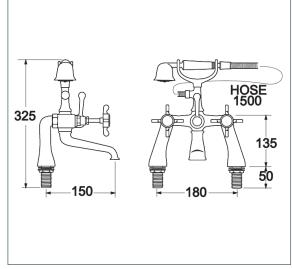

#### **Coronation bath shower mixer**

Product Code: CR23

Finish: Chrome

#### **Features**

Construction: Brass & Resin

Valve/Cartridge type: Standard

Supply: Suitable For All Plumbing Systems

Working Pressures: 0.1 - 5.0 bar

Inlet connections: 3/4" BSP

- · Comes Complete With Single Mode Shower Kit And Wall Bracket
- · Products Can Be Wall Mounted Or Deck Mounted
- · Single Mode Handset