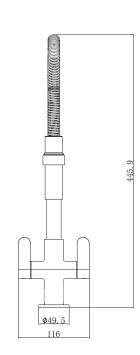

## **CONSTRUCTION:** Brass

CARTRIDGE/VALVE TYPE: Ceramic Disc

SUPPLY: Suitable for all plumbing systems

INLET CONNECTIONS: 1/2" BSP

WORKING PRESSURES: 0.3 - 5.0 bar

**OPERATION:** Separate Flow And Temperature Controls