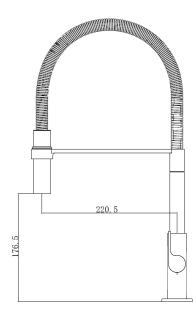

## **CONSTRUCTION:** Brass

CARTRIDGE/VALVE TYPE: Ceramic Disc

SUPPLY: Suitable for all plumbing systems

INLET CONNECTIONS: 1/2" BSP

WORKING PRESSURES: 0.3 - 5.0 bar

**OPERATION:** Separate Flow And Temperature Controls