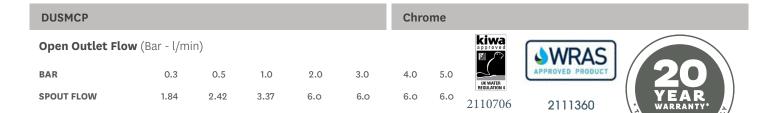

## **CONSTRUCTION:** Brass

CARTRIDGE/VALVE TYPE: Ceramic Disc

SUPPLY: Suitable for all plumbing systems

INLET CONNECTIONS: 1/2" BSP

WORKING PRESSURES: 0.3 - 5.0 bar

**OPERATION:** Separate Flow And Temperature Controls

 $\cdot$  Chrome plated finish

 $\cdot$  In full colour packaging

Please Note: Flow rate will be dictated by installation configurations.

Please ensure to check the appropriate flow restrictor information if applicable.

\*Please refer to website for full warranty details.

FREEPHONE: 0800 195 1602 | FAX ORDERS: 08444 068 690 | EMAIL: SALES@UK.METHVEN.COM