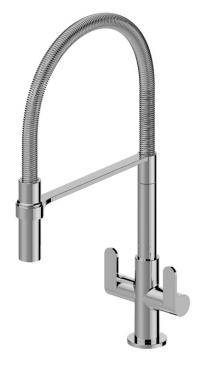

## DUNSTON FLEXI SINK MIXER

ESIGNE,

ZEAL

- $\cdot$  On trend design perfectly complements contemporary kitchens
- $\cdot$  Pull down nozzle is ideal for rinsing pots and pans
- $\cdot$  Dual handles are fitted with ceramic discs for ease of operation
- $\cdot$  Optimised to operate at 6 litres per minute in order to save water