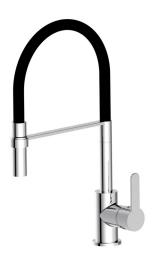

## **ELLESMERE FLEXI SINK MIXER**

**CONSTRUCTION**: Brass

**CARTRIDGE/VALVE TYPE:** Ceramic Cartridge **SUPPLY:** Suitable For All Plumbing Systems

INLET CONNECTIONS: 1/2" BSP
WORKING PRESSURES: 0.3 - 5.0 bar

**OPERATION:** Tilt And Turn Temperature And Flow Control

- $\cdot$  On Trend Design Perfectly Complements Contemporary Kitchens
- · Pull Down Nozzle Is Ideal For Rinsing Pots And Pans
- $\cdot$  Lever Handle Is Simple To Use For All The Family Tilt And Turn Temperature & Flow Control
- $\cdot$  Fitted With A Ceramic Cartridge For Easy Operation And Longevity
- · Optimised To Operate At 6 Litres Per Minute In Order To Save Water
- $\cdot$  Chrome Plated Finish With Matt Black Tube
- $\cdot$  In Full Colour Packaging

## ELSMCP Chrome & Black