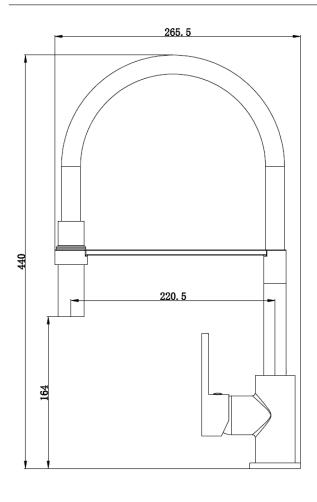

## **ELLESMERE FLEXI SINK MIXER**

**CONSTRUCTION**: Brass

**CARTRIDGE/VALVE TYPE:** Ceramic Cartridge **SUPPLY:** Suitable For All Plumbing Systems

INLET CONNECTIONS: 1/2" BSP
WORKING PRESSURES: 0.3 - 5.0 bar

**OPERATION:** Tilt And Turn Temperature And Flow Control

- $\cdot$  On Trend Design Perfectly Complements Contemporary Kitchens
- · Pull Down Nozzle Is Ideal For Rinsing Pots And Pans
- $\cdot$  Lever Handle Is Simple To Use For All The Family Tilt And Turn Temperature & Flow Control
- $\cdot$  Fitted With A Ceramic Cartridge For Easy Operation And Longevity
- · Optimised To Operate At 6 Litres Per Minute In Order To Save Water
- $\cdot$  Chrome Plated Finish With Matt Black Tube
- $\cdot$  In Full Colour Packaging