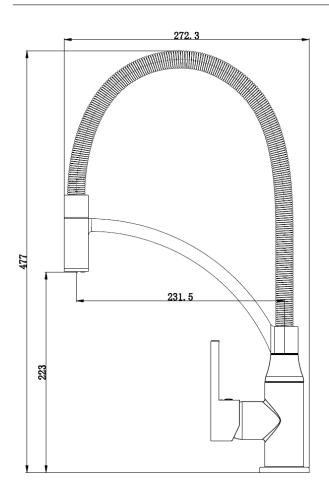

## HAWEI FLEXI SINK MIXER

CONSTRUCTION: Brass

CARTRIDGE/VALVE TYPE: Ceramic Cartridge **SUPPLY:** Suitable For High Pressure Systems

INLET CONNECTIONS: 1/2" BSP WORKING PRESSURES: 0.5 - 5.0 bar

**OPERATION:** Tilt and Turn temperature and flow control