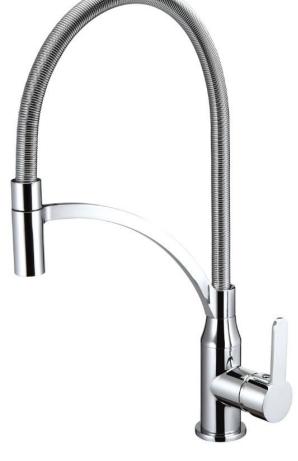

- $\cdot$  On trend design perfectly complements contemporary kitchens
- · Pull down nozzle is ideal for rinsing pots and pans
- $\cdot$  Lever handle is simple to use for all the family tilt and turn temperature & flow
- · Fitted with a ceramic cartridge for easy operation and longevity
- · Optimised to operate at 6 litres per minute in order to save water
- · Chrome plated finish
- · In full colour packaging