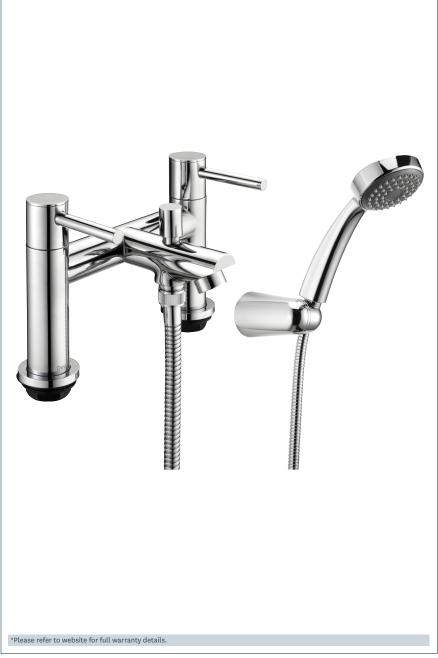

#### Insignia deck mounted bath shower mixer

Product Code: INS106

Finish: Chrome

#### **Features**

Construction: BI

Brass & ABS

Valve/Cartridge type:

Ceramic Disc Valves

Supply:

Suitable For All Plumbing Systems

Working Pressures:

0.1 - 5.0 bar

Inlet connections:

3/4" BSP

- · Comes Complete With Single Mode Shower Kit And Wall Bracket
- · 1/4 Turn Ceramic Disc Handles Ensure A Smooth Operation And Longer Life
- · Products Which Are Easy To Use By All The Family