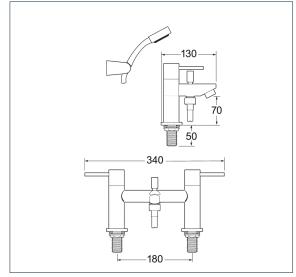

#### Insignia deck mounted bath shower mixer

Product Code: INS106

Finish: Chrome

#### **Features**

Construction: BI

Brass & ABS

Valve/Cartridge type:

Ceramic Disc Valves

Supply:

Suitable For All Plumbing Systems

Working Pressures:

0.1 - 5.0 bar

Inlet connections:

3/4" BSP

- · Comes Complete With Single Mode Shower Kit And Wall Bracket
- · 1/4 Turn Ceramic Disc Handles Ensure A Smooth Operation And Longer Life
- · Products Which Are Easy To Use By All The Family